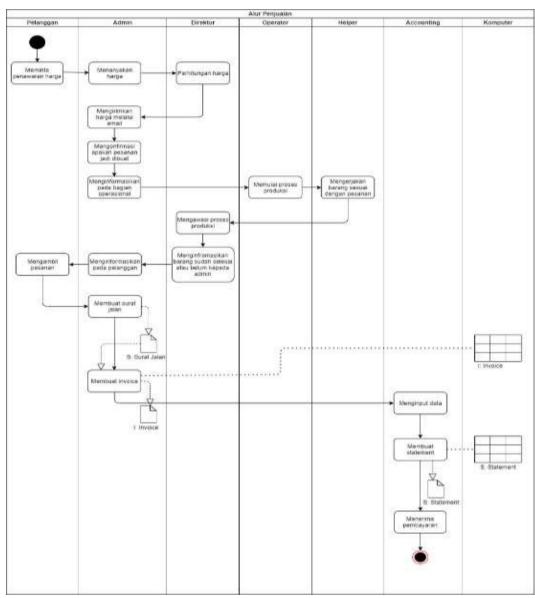

# **Business Flow**

Based on the results of observations and surveys conducted for the first time, CV Multi Metalindo made sales transactions that were a little complicated and took a little time, that is as follows.

Picture 1. Business Flowchart (Sales Activity)

From the sales flow, it can be seen that the director must inform whether the goods that have been made have been completed or not to the admin who makes longer time so that the admin knows the information if the director has other activities. In addition, CV Multi Metalindo does not yet have an adequate report. Therefore, the proposal for an effective business flow is to use the system that has been designed in this activity.