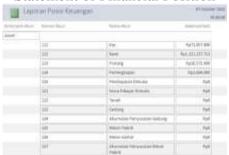

Picture 15.

Statement of Financial Position

Source: Author (2022)

The statement of financial position displays the assets, liabilities and equity of the company. On the system, the report displays the account group, account number, account name, and balance of each. At the end of the report, it will present the total balance of the company's assets, liabilities and equity for a certain period.