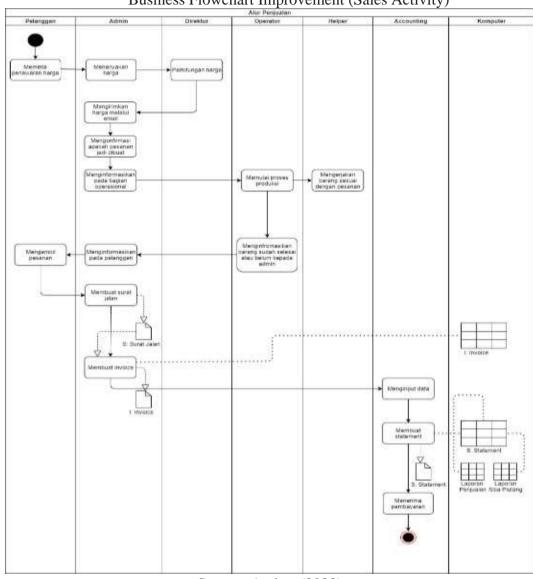

Picture 2.
Business Flowchart Improvement (Sales Activity)

The sales flow that has been improved makes it easier for admins to obtain information and can immediately inform customers. In addition, two reports are also made, that is a sales report and a remaining receivable report so that the director can find out how many sales per month and how much customer receivables still need to be paid to the company. As for the purchase flow, the purchase transactions carried out are simpler than the sales transactions, that is as follows.