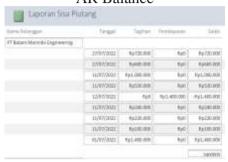

Picture 17. AR Balance

Source: Author (2022)

The remaining accounts receivable report displays the remaining receivables that must be paid by the customer to the company. The report presents the customer name, date, invoice, payment and balance.