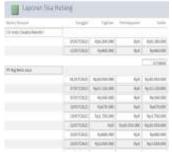

Picture 19. AP Balance

Source: Author (2022)

The remaining debt report is a report that displays the remaining debt that must be paid by the company to the seller. The outstanding balance report displays the seller's name, date, invoice, payment, and balance.