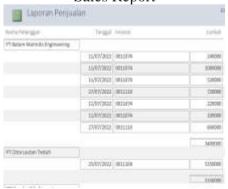

Picture 16. Sales Report

Source: Author (2022)

The sales report contains sales that occurred during a certain period grouped by customer name. The sales report is displayed consisting of the customer name, date, invoice, and sales amount.