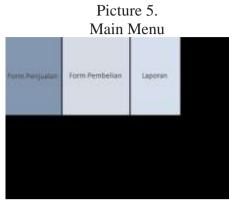

### a. Main Menu

Source: Author (2022)

The main menu displays three side menus, namely sales form, purchase form, and reports. The sales form menu has a function to display the sales form, the purchase menu has a function to display the purchase form, and the report menu serves to display reports.