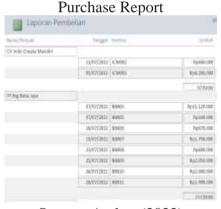

Picture 18.

Source: Author (2022)

Purchases report is a report that displays purchases that occurred during a certain period. The purchase report presents the customer's name, date, invoice, and number of purchases made during a certain period.