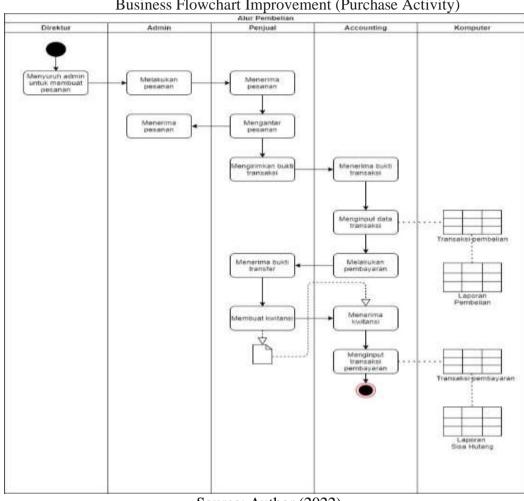

Picture 3.
Business Flowchart (Purchase Activity)

From the purchase flow, it can be seen that there are no adequate reports regarding purchase transactions. Therefore, the proposal for an effective business flow is to use the system that has been designed in this activity.

Picture 4.
Business Flowchart Improvement (Purchase Activity)

The proposal for this improvement is to make a purchase report and a remaining debt report to make it easier for the director to find out how much the company spends and how much expenses need to be spent in the following month.