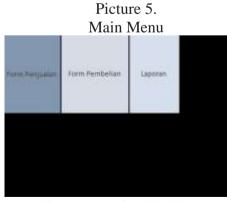

# a. Main Menu

Source: Author (2022)

The main menu displays three side menus, namely sales form, purchase form, and reports. The sales form menu has a function to display the sales form, the purchase menu has a function to display the purchase form, and the report menu serves to display reports.