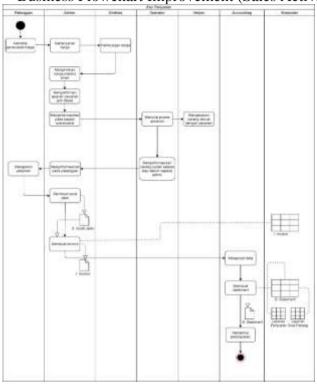

# Result and Discussion Business Flow

Based on the results of observations and surveys conducted for the first time, CV Multi Metalindo made sales transactions that were a little complicated and took a little time, that is as follows.

Picture 1.

Business Flowchart (Sales Activity)

From the sales flow, it can be seen that the director must inform whether the goods that have been made have been completed or not to the admin who makes longer time so that the admin knows the information if the director has other activities. In addition, CV Multi Metalindo does not yet have an adequate

Source: Author (2022)

report. Therefore, the proposal for an effective business flow is to use the system that has been designed in this activity.

Picture 2.
Business Flowchart Improvement (Sales Activity)