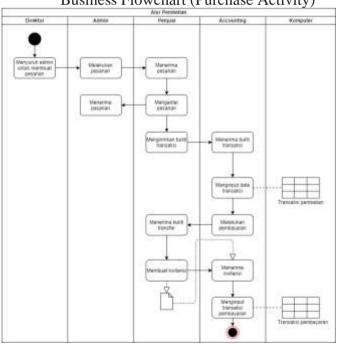

Source: Author (2022)

The sales flow that has been improved makes it easier for admins to obtain information and can immediately inform customers. In addition, two reports are also made, that is a sales report and a remaining receivable report so that the director can find out how many sales per month and how much customer receivables still need to be paid to the company. As for the purchase flow, the purchase transactions carried out are simpler than the sales transactions, that is as follows.

Picture 3.
Business Flowchart (Purchase Activity)

From the purchase flow, it can be seen that there are no adequate reports regarding purchase transactions. Therefore, the proposal for an effective business flow is to use the system that has been designed in this activity.