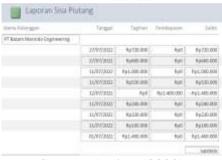

Picture 17. AR Balance

Source: Author (2022)

The remaining accounts receivable report displays the remaining receivables that must be paid by the customer to the company. The report presents the customer name, date, invoice, payment and balance.