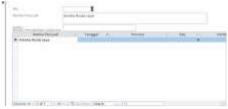

## e. Purchase Form

Picture 10. Purchase Form

Source: Author (2022)

Purchase form is used to record every purchase transaction. In the seller's name column, the user can fill in the name of the seller who made the purchase transaction, the date column contains the date of the transaction, the invoice column contains the document number, the qty column contains the number of items purchased, the description column contains the name of the item, the price column contains the price of the item per quantity, and The quantity column contains the total amount of the price of the goods purchased. After inputting the sales transaction, the data that has been inputted can be seen in the following sales sub-form.

Picture 11.

|                                                                                                                                                                                                                                                                                                                                                                                                                                                                                                                                                                                                                                                                                                                                                                                                                                                                                                                                                                                                                                                                                                                                                                                                                                                                                                                                                                                                                                                                                                                                                                                                                                                                                                                                                                                                                                                                                                                                                                                                                                                                                                                                | Purchase Sub-form |                                         |           |                 |
|--------------------------------------------------------------------------------------------------------------------------------------------------------------------------------------------------------------------------------------------------------------------------------------------------------------------------------------------------------------------------------------------------------------------------------------------------------------------------------------------------------------------------------------------------------------------------------------------------------------------------------------------------------------------------------------------------------------------------------------------------------------------------------------------------------------------------------------------------------------------------------------------------------------------------------------------------------------------------------------------------------------------------------------------------------------------------------------------------------------------------------------------------------------------------------------------------------------------------------------------------------------------------------------------------------------------------------------------------------------------------------------------------------------------------------------------------------------------------------------------------------------------------------------------------------------------------------------------------------------------------------------------------------------------------------------------------------------------------------------------------------------------------------------------------------------------------------------------------------------------------------------------------------------------------------------------------------------------------------------------------------------------------------------------------------------------------------------------------------------------------------|-------------------|-----------------------------------------|-----------|-----------------|
| Name and Address of the Owner, where the Owner, which is the Owner, where the Owner, which is the Owner, where the Owner, which is the Owner, whic | THE RESIDENCE     | OK - SPRINGER                           | PTW-1     | SHIP!           |
| THE RESERVE                                                                                                                                                                                                                                                                                                                                                                                                                                                                                                                                                                                                                                                                                                                                                                                                                                                                                                                                                                                                                                                                                                                                                                                                                                                                                                                                                                                                                                                                                                                                                                                                                                                                                                                                                                                                                                                                                                                                                                                                                                                                                                                    | CONSTRUCTOR       | 1 Married Holl ST                       | 100 H (M) | The finance     |
| CONTROL NAME OF THE PARTY OF TH | AND LOCATION      | 1 Participation of the                  | 195100.00 | - bet amore     |
| Contract of the second                                                                                                                                                                                                                                                                                                                                                                                                                                                                                                                                                                                                                                                                                                                                                                                                                                                                                                                                                                                                                                                                                                                                                                                                                                                                                                                                                                                                                                                                                                                                                                                                                                                                                                                                                                                                                                                                                                                                                                                                                                                                                                         | PROTEIN HERE      | Patiente (DE100F) (Dennier              | Aurit an  | 10000000        |
| Officialism                                                                                                                                                                                                                                                                                                                                                                                                                                                                                                                                                                                                                                                                                                                                                                                                                                                                                                                                                                                                                                                                                                                                                                                                                                                                                                                                                                                                                                                                                                                                                                                                                                                                                                                                                                                                                                                                                                                                                                                                                                                                                                                    | PROTEST MAN       | the Park Samp Transport College College | 3400.00   | NUMBER          |
| Tokumpete -                                                                                                                                                                                                                                                                                                                                                                                                                                                                                                                                                                                                                                                                                                                                                                                                                                                                                                                                                                                                                                                                                                                                                                                                                                                                                                                                                                                                                                                                                                                                                                                                                                                                                                                                                                                                                                                                                                                                                                                                                                                                                                                    | 10000001901       | Figure (St. 47)                         | 1400.000  | 4/4/20          |
| Told Highli                                                                                                                                                                                                                                                                                                                                                                                                                                                                                                                                                                                                                                                                                                                                                                                                                                                                                                                                                                                                                                                                                                                                                                                                                                                                                                                                                                                                                                                                                                                                                                                                                                                                                                                                                                                                                                                                                                                                                                                                                                                                                                                    | 300/JDC PNJ       | 27t Holing North                        | \$11.00   | Sylenier        |
| Total Popular                                                                                                                                                                                                                                                                                                                                                                                                                                                                                                                                                                                                                                                                                                                                                                                                                                                                                                                                                                                                                                                                                                                                                                                                                                                                                                                                                                                                                                                                                                                                                                                                                                                                                                                                                                                                                                                                                                                                                                                                                                                                                                                  | SECURE POR        | L multimoniii                           | 902138    | 12222000        |
| Michaele                                                                                                                                                                                                                                                                                                                                                                                                                                                                                                                                                                                                                                                                                                                                                                                                                                                                                                                                                                                                                                                                                                                                                                                                                                                                                                                                                                                                                                                                                                                                                                                                                                                                                                                                                                                                                                                                                                                                                                                                                                                                                                                       | morrow) inci-     | (marker                                 | 19,61,600 | 1000            |
| 47 juriday than I sustain.                                                                                                                                                                                                                                                                                                                                                                                                                                                                                                                                                                                                                                                                                                                                                                                                                                                                                                                                                                                                                                                                                                                                                                                                                                                                                                                                                                                                                                                                                                                                                                                                                                                                                                                                                                                                                                                                                                                                                                                                                                                                                                     | ESCORE NAME       | CORRES DE L'ESTA DISSESSE SE            | Automotic | NO MARK         |
| Maring the                                                                                                                                                                                                                                                                                                                                                                                                                                                                                                                                                                                                                                                                                                                                                                                                                                                                                                                                                                                                                                                                                                                                                                                                                                                                                                                                                                                                                                                                                                                                                                                                                                                                                                                                                                                                                                                                                                                                                                                                                                                                                                                     | SANTANC STOM      | 300 hap wheel falling below 300 min.    | todd left | <b>Autorisi</b> |