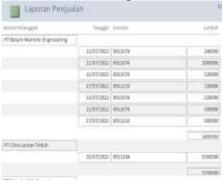

Picture 16. Sales Report

The sales report contains sales that occurred during a certain period grouped by customer name. The sales report is displayed consisting of the customer name, date, invoice, and sales amount.