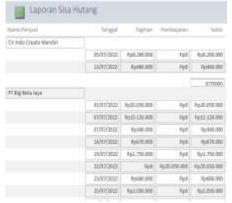

Picture 19. AP Balance

The remaining debt report is a report that displays the remaining debt that must be paid by the company to the seller. The outstanding balance report displays the seller's name, date, invoice, payment, and balance.