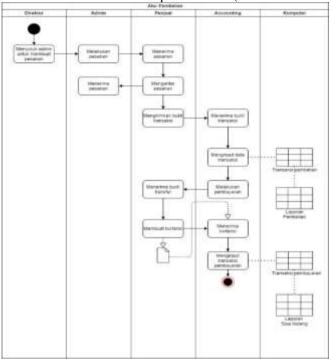

Picture 3.
Business Flowchart (Purchase Activity)

From the purchase flow, it can be seen that there are no adequate reports regarding purchase transactions. Therefore, the proposal for an effective business flow is to use the system that has been designed in this activity.

Picture 4.
Business Flowchart Improvement (Purchase Activity)

Source: Author (2022)

The proposal for this improvement is to make a purchase report and a remaining debt report to make it easier for the director to find out how much the company spends and how much expenses need to be spent in the following month.