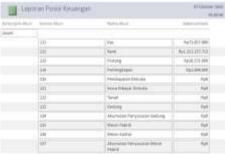

Picture 12. Trial Balance

| Name of Prints | SHOWN ARADI                            | 1444          |
|----------------|----------------------------------------|---------------|
| 111            | Kas                                    | Fun sex sex   |
| 10.0           | Davis                                  | Ph/04.309.504 |
| 611            | Photorig                               | -Ra22 (39.000 |
| 134            | Perforgision                           | PULL REAL PER |
| 138            | Permaparan Shriuka                     | Mad           |
| 121            | Serve Dribnyer Kirtuike                | Red           |
| 122            | Tariati                                | Rys           |
| 123            | Gerbring                               | Ref           |
| 126            | Abstructus Penyusutan Gedung           | Hart          |
| 189            | Meson Public                           | Ret           |
| 136            | Sylmetri Kardon                        | Ret           |
| 139            | Allumulasi Pengusudan Mesia<br>Palasis | Nati          |
| 126            | Akomulysi Farryssolan Nisses<br>Kantor | Net           |

Source: Author (2022)

The trial balance has a display like Figure 12 which contains information about the account number, account name, and the ending balance of each account. At the very bottom of the trial balance is the total of all account balances at the end of the report.