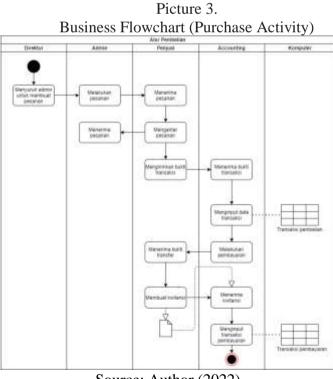

Source: Author (2022)

The sales flow that has been improved makes it easier for admins to obtain information and can immediately inform customers. In addition, two reports are also made, that is a sales report and a remaining receivable report so that the director can find out how many sales per month and how much customer receivables still need to be paid to the company. As for the purchase flow, the purchase transactions carried out are simpler than the sales transactions, that is as follows.

Source: Author (2022)

From the purchase flow, it can be seen that there are no adequate reports regarding purchase transactions. Therefore, the proposal for an effective business flow is to use the system that has been designed in this activity.