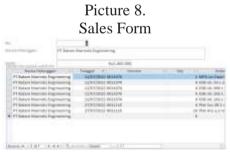

### Source: Author (2022)

Sales form is used to record every sales transaction. In the customer name column, the user can fill in the name of the customer who made the sale transaction, the date column contains the date of the transaction, the invoice column contains the document number, the qty column contains the number of goods sold, the description column contains the name of the item, the price column contains the price of the item per quantity, and The quantity column contains the total amount of the customer's order price. After entering the sales transaction, the data that has been inputted can be seen in the following sales sub-form.