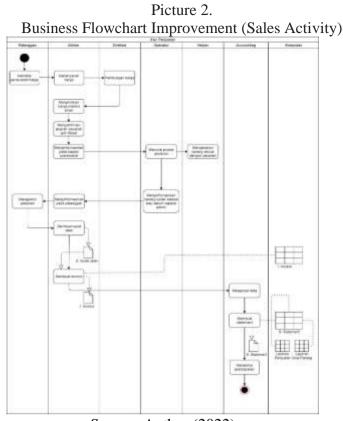

# Source: Author (2022)

From the sales flow, it can be seen that the director must inform whether the goods that have been made have been completed or not to the admin who makes longer time so that the admin knows the information if the director has other activities. In addition, CV Multi Metalindo does not yet have an adequate report. Therefore, the proposal for an effective business flow is to use the system that has been designed in this activity.

Source: Author (2022)

The sales flow that has been improved makes it easier for admins to obtain information and can immediately inform customers. In addition, two reports are also made, that is a sales report and a remaining receivable report so that the director can find out how many sales per month and how much customer receivables still need to be paid to the company. As for the purchase flow, the purchase transactions carried out are simpler than the sales transactions, that is as follows.