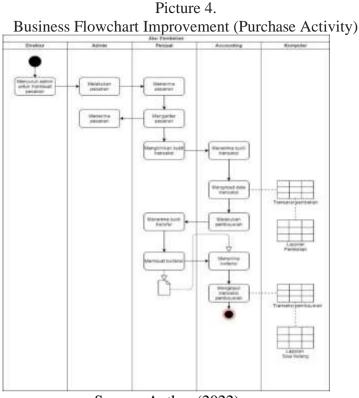

Source: Author (2022)

From the purchase flow, it can be seen that there are no adequate reports regarding purchase transactions. Therefore, the proposal for an effective business flow is to use the system that has been designed in this activity.

Source: Author (2022)

The proposal for this improvement is to make a purchase report and a remaining debt report to make it easier for the director to find out how much the company spends and how much expenses need to be spent in the following month.