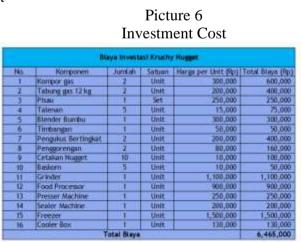

### 5. Budget Plan

Capital requirements for this business include investment capital and working capital. Invested capital is capital used at the beginning of the operating period to build or acquire equipment to support the sale of the business and to use it profitably until it can no longer be used economically.

a. Investment

Source: Author (2022)

b. Production