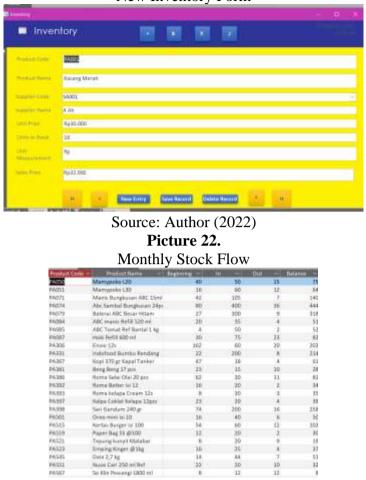

#### **Result and Discussion**

In accordance with the objectives of the activity, the output of the activity was to design a user-friendly for users, namely the owner of the Pasti Jaya Shop. The accounting recording system is designed simply according to the wishes of the MSME. The main menu or Home consists of various features such as Accounts, Sales, Purchase, Inventory, Files, Reports, and About. Each page or tab of the main menu displays features related to the retail trade business processes of the Pasti Jaya store which are generally related to daily sales and purchases in cash or credit, receipt of receivables, payment of debts, and other transactions. The main menu is also equipped with four buttons in the right corner to display all forms and journals in the accounting system, print information, and close applications (quit).