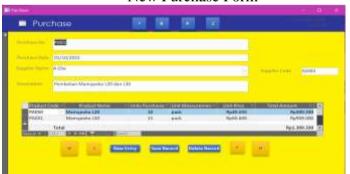

The "Purchases" main menu is one of the features on the main page related to purchasing activities from Toko Pasti Jaya suppliers. Users can add, modify information, print, and access other features related to new purchases and payment of debt to suppliers (suppliers). The purchase main page can also display all purchases made and review all payments that have been made. These features are provided in the form of forms, tables or reports. The following are the main features of the **Purchases Tab** 