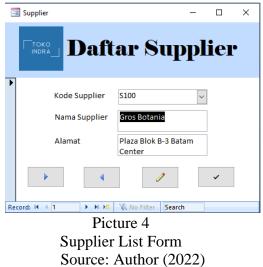

b. Supplier List Form

The list of suppliers can be accessed on the list menu. The supplier list contains supplier information for Indra Stores starting from the supplier code, supplier name, and supplier address. This supplier list is linked to the purchase form. Adding new supplier information can be done by pressing the pencil button. Then, it can be saved by pressing the checklist picture button.