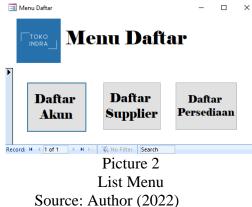

2. List Menu

The list menu is a menu that contains forms for master data such as lists of accounts, lists of suppliers, and lists of supplies owned by MSMEs. Master data includes information that is either fixed or rarely changed.