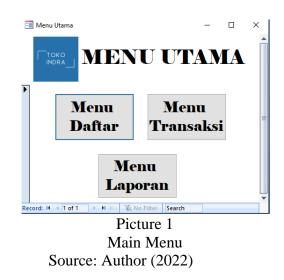

#### 1. Main Menu

The main menu is the first display that appears when the user opens the system. The main menu functions to make it easier for users to access the features contained in the system, such as financial transactions and reports. The main menu consists of a list menu, a transaction menu, and a report menu.