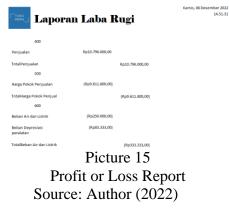

Picture 14 Statement of Financial Report Source: Author (2022)

e. Profit or Loss Report

The fifth report contained in the report menu is the profit and loss report which includes information about sales generated and expenses borne by MSMEs in a certain period. This report serves to evaluate and find out the development of MSMEs through the profit or loss generated by MSMEs in a certain period.