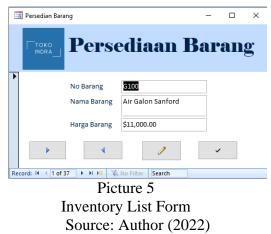

c. Inventory List Form

The inventory list can be accessed on the list menu. The inventory list contains inventory information at Indra Stores that will be sold to customers starting from the item number, item name, and item price. The inventory list is linked to the inventory form. Adding a list of accounts can be done by pressing the pencil button. Then, it can be saved by pressing the checklist picture button.