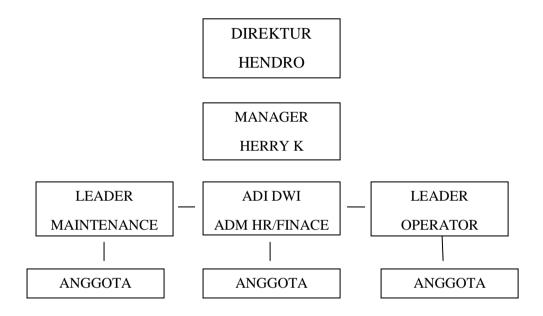

### ORGANIZATIONAL STRUCTURE.

In order to achieve a predetermined goal, the company needs a division of tasks and responsibilities and has a clear line of authority. The division of tasks and responsibilities can be seen through the organizational structure used by the company. Organizational structure used by PT. Indo Matra Power is a line organization structure. In order to understand the organizational structure of PT. IndoMatra Power can be seen in the chart above. The following are some explanations of the responsibilities of each division of the organizational structure of PT. Indo Matra Power.

# **Company Activities**

PT. Indo Matra Power is engaged in the electricity sector, whose main activity is selling the results of the electric voltage generated from the transformer machine and directly transferred to the GI (Substation) and that is where the sale of the electric power is.