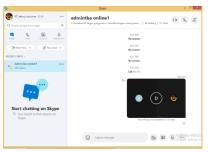

#### a. Plan for Employment of Foreign Workers (RPTKA)

The first stage of the process, the "RPTKA" stage, is submitted online through the website https://tka-online.kemnaker.go.id/ by filling in the provided fields and attaching the required documents such as Power of Attorney Letter, Application Letter and Reasons for using Foreign Workers, Work Agreement, Statement Letter of Companion Appointment, Statement Letter in Format of 1.B Permen Naker No. 10 of 2018, Authorizer's Identity Card, Authorized Person's Identity Card, Companion's Identity Card and Staff in charge Identity Card so as to produce the output, the Document of Validation of the Plan for Employment of Foreign Workers (RPTKA). After the examination of the submitted application is received, a final inspection process will be carried out via Skype before receiving the approved RPTKA Ratification.

Picture 1. Website Application Field Source: PT. Sefong Industries

Picture 2.

Document Attachment Column Source: PT. Sefong Industries

Picture 3.
Inspection Process (Skype)
Source: PT. Sefong Industries