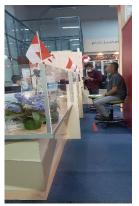

#### c. Immigration

The last stage of the process, the "Immigration" stage, is also submitted online through the website https://izintinggal-online.imigration.go.id/ and offline at the immigration office by filling out and attaching the required documents, such as

the Limited Stay Permit Card Extension Application Letter, Statement and Guarantee Letter, Assignment Letter, Guarantor's Identity Card, Guarantor's Tax Identity Card, Staff in Charge Identity Card, Company Establishment Deed, Ministry Act Letter of company, Company Business Number, Company Location Permit, Company Business Permit, Company Tax Identity Card, Foreign Worker Residence Letter, Foreign Worker Original Passport, Photocopy of Foreign Worker's Passport, Photocopy of Limited Stay Permit Card Stamp in Passport, the latest RPTKA that has been ratified in the first stage, the latest notification that has been ratified in the second stage, the Limited Stay Permit Card to be extended, and the Limited Stay Permit Form so as to produce a Limited Stay Permit Document. Approval of the submitted documents will be followed by the payment of a Limited Stay Permit & Re-Entry Permit in the amount of IDR 2,500,000. After the payment has been validated, the Foreign Worker will be called for a photo session and fingerprint registration as the last step in this stage before receiving the approved Limited Stay Permit Card document.