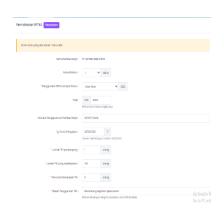

#### a. Plan for Employment of Foreign Workers (RPTKA)

The first stage of the process, the "RPTKA" stage, is submitted online through the website https://tka-online.kemnaker.go.id/ by filling in the provided fields and attaching the required documents such as Power of Attorney Letter, Application Letter and Reasons for using Foreign Workers, Work Agreement, Statement Letter of Companion Appointment, Statement Letter in Format of 1.B Permen Naker No. 10 of 2018, Authorizer's Identity Card, Authorized Person's Identity Card, Companion's Identity Card and Staff in charge Identity Card so as to produce the output, the Document of Validation of the Plan for Employment of Foreign Workers (RPTKA). After the examination of the submitted application is received, a final inspection process will be carried out via Skype before receiving the approved RPTKA Ratification.

Picture 1. Website Application Field Source: PT. Sefong Industries

Picture 2.

Document Attachment Column Source: PT. Sefong Industries

Picture 3.
Inspection Process (Skype)
Source: PT. Sefong Industries