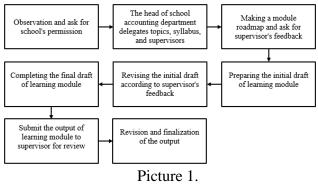

#### Methods

The technique used to obtain information is observation and interviews. Observations were applied at the preparation stage to collect information about the learning and teaching process during the pandemic at SMK Maitreyawira Tanjungpinang. Besides, interviews were applied at the implementation stage with the school supervisor via WhatsApp to discuss the making of the digital learning module. Interviews are questions and answers between two parties to exchange information (Sugiyono, 2015). The implementation takes place at SMK Maitreyawira Tanjungpinang from 1 September 2021 - 31 December 2021. The school is located on Ir. Sutami Street Number 66, Tanjungpinang City. The following is the procedure for implementing the activity which includes the preparation stage, implementation stage, assessment, and reporting stage:

Procedures of Designing the Digital Learning Module Source: Author (2021)