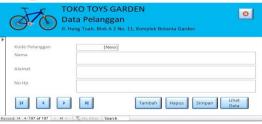

# **Customer Data Form**

The customer list form is a window that appears to be used in entering customer data that has completed a purchase transaction. Customer Information is useful for users to see a customer's name, address, and phone number.

Picture 7.

Customer Data Form Source: Authors (2021)