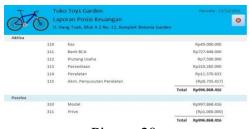

### **Statement of Owner Equity**

A capital change report is a report that provides information related to capital changes regarding the addition and lack of profit or loss of a company. Capital change reports can be used by users to find out the capital owned has increased or decreased. This capital change report appears as a window that contains previous capital, capital addition, profit or loss, and prive.

| Toko Toys Gard<br>Laporan Peruba<br>Ji. Hang Tuah, Blok |                 | Periode: 01/09/2021 | 12/12/2021 |
|---------------------------------------------------------|-----------------|---------------------|------------|
| Modal Sebelumnya                                        |                 |                     | Rp0        |
| Penambahan Modal                                        | Rp1.000.000.000 |                     |            |
| Laba/Rugi                                               | (Rp2.131.584)   |                     |            |
| Prive                                                   | (Rp1.000.000)   |                     |            |
| Total Penambahan / Pengurangan Modal                    |                 | Rp996.868           | 8.416      |
| Total Modal Akhir                                       |                 | Rp996.868           |            |

Picture 19.

Statement of Owner Equity Source: Authors (2021)