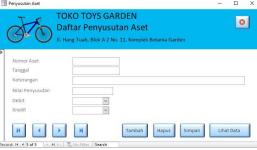

### **Asset Depreciation Form**

The asset depreciation form allows you to enter assets that will be depreciated each month. Include information useful to users such as asset number, description, depreciation value, debit, and credit.

Picture 14.

Asset Depreciation Form Source: Authors (2021)