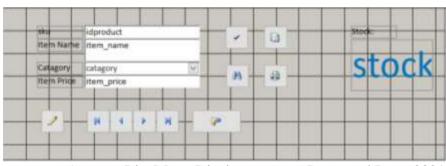

#### 4. Inventory List Menu

This form has a function to make a list of inventory items owned by the Mugunghwa Batam store.

Inventory List Menu Display, source : Processed Data, 2021

5. Sales Form Menu

The system of this form is to record transactions that have a relationship with the sale of goods to be inputted into the system. With this form it can make it easier and help users to check the inventory of goods that come out of the store. Users can input transactions according to the available tables, such as invoice

number, date of sale, customer code, name, and other information related to goods sold.

Sales Form Menu Display, source : Processed Data, 2021